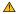

# Contents

Fig 1 - Top cap
Fig 2 - Shaft Assembly
Fig 3 - Damping unit

Figure 1 - Top Cap

| Pos  | Part No  | Pcs | Description    | Notes   |
|------|----------|-----|----------------|---------|
| 1-1  | 01473-01 | 2   | Circlip        |         |
| 1-2  | 00577-01 | 2   | O-ring         |         |
| 1-3  | 01467-02 | 2   | Adjuster       |         |
| 1-4  | 00884-04 | 4   | Ball           |         |
| 1-5  | 01474-01 | 2   | Spring         |         |
| 1-6  | 03312-07 | 1   | Adjuster       | comp.   |
| 1-6  | 03312-08 | 1   | Adjuster       | rebound |
| 1-7  | 00338-72 | 2   | O-ring         |         |
| 1-8  | 03309-01 | 2   | Shim           |         |
| 1-9  | 21653-09 | 2   | Housing        |         |
| 1-10 | 00438-26 | 2   | O-ring         |         |
| 1-11 | 03309-01 | 2   | Shim           |         |
| 1-12 | 03317-01 | 8   | Spring washer  |         |
| 1-13 | 03313-01 | 2   | Nut            |         |
| 1-14 | 03315-01 | 2   | Preload socket |         |