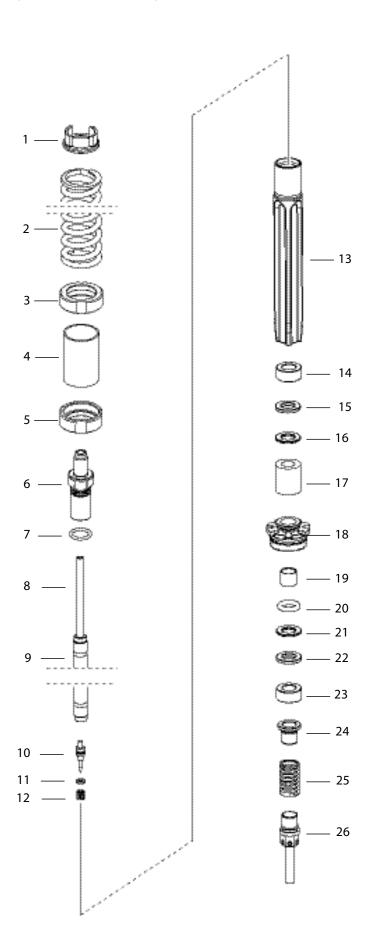

Figure 3 - Damping unit

| Pos  | Part No  | Pcs | Description        | Notes         |
|------|----------|-----|--------------------|---------------|
| 3-1  | 21750-16 | 1   | Washer             |               |
| 3-2  | -        | -   | Shim stack         | See Spec.card |
| 3-3  | 21645-02 | 1   | Piston             | Compression   |
| 3-4  | 01447-03 | 1   | Piston ring        | Compression   |
| 3-5  | 00520-26 | 1   | Check valve shim   | Compression   |
| 3-6  | 01693-03 | 1   | Check valve spring | Compression   |
| 3-7  | 01669-06 | 1   | Sleeve             | Compression   |
| 3-8  | 01672-01 | 1   | Spring collar      | Compression   |
| 3-9  | 00120-01 | 1   | Washer             | Compression   |
| 3-10 | 01674-01 | 3   | Washer             | Compression   |
| 3-11 | 01657-01 | 1   | Nut                | Compression   |
| 3-12 | 21646-01 | 1   | Cylinder tube      | Compression   |
| 3-13 | 01672-01 | 1   | Spring collar      | Rebound       |
| 3-14 | 01669-06 | 1   | Sleeve             | Rebound       |
| 3-15 | 01693-03 | 1   | Check valve spring | Rebound       |
| 3-16 | 00520-26 | 1   | Check valve shim   | Rebound       |
| 3-17 | 21645-02 | 1   | Piston             | Rebound       |
| 3-18 | -        | -   | Shim stack         | See Spec.card |
| 3-19 | 01447-03 | 1   | Piston ring        | Rebound       |
| 3-20 | 21750-16 | 1   | Washer             |               |
| 3-21 | 01674-01 | 3   | Washer             | Rebound       |
| 3-22 | 01657-01 | 1   | Nut                | Rebound       |
| 3-23 | 21646-01 | 1   | Cylinder tube      | Rebound       |
| 3-24 | 21649-07 | 2   | Adaptor            | <u> </u>      |