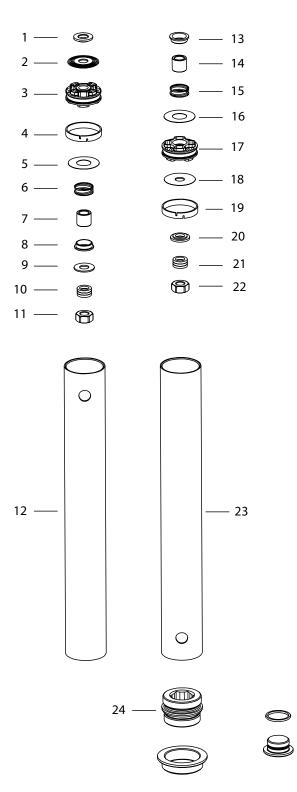

# Contents

Fig 1 - Top cap
Fig 2 - Shaft Assembly
Fig 3 - Damping unit

Figure 1 - Top Cap

| Pos  | Part No  | Pcs | Description    | Notes   |
|------|----------|-----|----------------|---------|
| 1-1  | 01473-01 | 2   | Circlip        |         |
| 1-2  | 00577-01 | 2   | O-ring         |         |
| 1-3  | 01467-02 | 2   | Adjuster       |         |
| 1-4  | 00884-04 | 4   | Ball           |         |
| 1-5  | 01474-01 | 2   | Spring         |         |
| 1-6  | 03312-07 | 1   | Adjuster       | comp.   |
| 1-6  | 03312-08 | 1   | Adjuster       | rebound |
| 1-7  | 00338-72 | 2   | O-ring         |         |
| 1-8  | 03309-01 | 2   | Shim           |         |
| 1-9  | 21653-09 | 2   | Housing        |         |
| 1-10 | 00438-26 | 2   | O-ring         |         |
| 1-11 | 03309-01 | 2   | Shim           |         |
| 1-12 | 03317-01 | 8   | Spring washer  |         |
| 1-13 | 03313-01 | 2   | Nut            |         |
| 1-14 | 03315-01 | 2   | Preload socket |         |