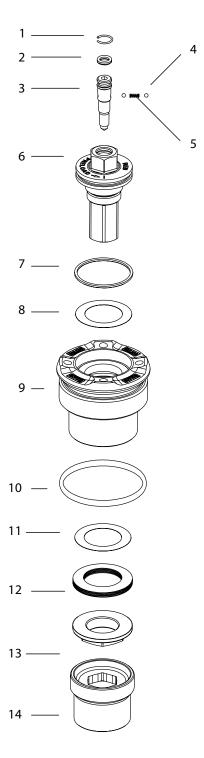

Figure 2 - Shaft Assembly

| 2-1         03316-02         2         Spring support           2-2         08790-85         2         Spring         or 04744-85           08790-90         2         Spring         or 04744-90           08790-95         2         Spring         or 04744-95           08790-10         2         Spring         or 04744-10           08790-05         2         Spring         or 04744-05           08790-11         2         Spring         or 04744-11           2-3         21669-01         4         Guide ring           2-4         01460-76         2         Preload tube           2-5         01438-02         2         Guide ring           2-6         03314-12         2         Shaft extension           2-7         00338-76         2         O-ring           2-8         02366-08         2         Adjustment rod           2-9         21637-01         2         Shaft           2-10         01698-15         2         Needle           2-11         00438-31         2         O-ring           2-12         02322-01         2         Spring           2-13         21663-01         2                                                                                    | Pos  | Part No  | Pcs | Description           | Notes         |
|-----------------------------------------------------------------------------------------------------------------------------------------------------------------------------------------------------------------------------------------------------------------------------------------------------------------------------------------------------------------------------------------------------------------------------------------------------------------------------------------------------------------------------------------------------------------------------------------------------------------------------------------------------------------------------------------------------------------------------------------------------------------------------------------------------------------------------------------------------------------------------------------------------------------------------------------------------------------------------------------------------------------------------------------------------------------------------------------------------------------------------------------------------------------------------------------------------------------|------|----------|-----|-----------------------|---------------|
| 08790-90         2         Spring         or 04744-90           08790-95         2         Spring         or 04744-95           08790-10         2         Spring         or 04744-10           08790-05         2         Spring         or 04744-10           08790-11         2         Spring         or 04744-05           08790-11         2         Spring         or 04744-11           2-3         21669-01         4         Guide ring           2-4         01460-76         2         Preload tube           2-5         01438-02         2         Guide ring           2-6         03314-12         2         Shaft extension           2-7         00338-76         2         O-ring           2-8         02366-08         2         Adjustment rod           2-9         21637-01         2         Shaft           2-10         01698-15         2         Needle           2-11         00438-31         2         O-ring           2-12         02322-01         2         Spring           2-13         21663-01         2         Guide sleeve           2-14         21620-xx         Spacer         See Spec.c                                                                         | 2-1  | 03316-02 | 2   | Spring support        |               |
| 08790-95         2         Spring         or 04744-95           08790-10         2         Spring         or 04744-10           08790-05         2         Spring         or 04744-05           08790-11         2         Spring         or 04744-11           2-3         21669-01         4         Guide ring           2-4         01460-76         2         Preload tube           2-5         01438-02         2         Guide ring           2-6         03314-12         2         Shaft extension           2-7         00338-76         2         O-ring           2-8         02366-08         2         Adjustment rod           2-9         21637-01         2         Shaft           2-10         01698-15         2         Needle           2-11         00438-31         2         O-ring           2-12         02322-01         2         Spring           2-13         21663-01         2         Guide sleeve           2-14         21620-xx         Spacer         See Spec.card           2-15         21620-xx         Spacer         See Spec.card           2-18         21647-03         2         Seal                                                                          | 2-2  | 08790-85 | 2   | Spring                | or 04744-85   |
| 08790-10         2         Spring         or 04744-10           08790-05         2         Spring         or 04744-05           08790-11         2         Spring         or 04744-01           2-3         21669-01         4         Guide ring           2-4         01460-76         2         Preload tube           2-5         01438-02         2         Guide ring           2-6         03314-12         2         Shaft extension           2-7         00338-76         2         O-ring           2-8         02366-08         2         Adjustment rod           2-9         21637-01         2         Shaft           2-10         01698-15         2         Needle           2-11         00438-31         2         O-ring           2-12         02322-01         2         Spring           2-13         21663-01         2         Guide sleeve           2-14         21620-xx         Spacer         See Spec.card           2-15         21620-xx         Spacer         See Spec.card           2-16         21620-xx         Spacer         See Spec.card           2-19         00110-03         2                                                                                  |      | 08790-90 | 2   | Spring                | or 04744-90   |
| 08790-05         2         Spring         or 04744-05           08790-11         2         Spring         or 04744-11           2-3         21669-01         4         Guide ring           2-4         01460-76         2         Preload tube           2-5         01438-02         2         Guide ring           2-6         03314-12         2         Shaft extension           2-7         00338-76         2         O-ring           2-8         02366-08         2         Adjustment rod           2-9         21637-01         2         Shaft           2-10         01698-15         2         Needle           2-11         00438-31         2         O-ring           2-12         02322-01         2         Spring           2-13         21663-01         2         Guide sleeve           2-14         21620-xx         Spacer         See Spec.card           2-15         21620-xx         Spacer         See Spec.card           2-17         01580-01         2         Bump rubber           2-18         21647-03         2         Seal head           2-19         00110-03         2         Bushing <td></td> <td>08790-95</td> <td>2</td> <td>Spring</td> <td>or 04744-95</td> |      | 08790-95 | 2   | Spring                | or 04744-95   |
| 08790-11         2         Spring         or 04744-11           2-3         21669-01         4         Guide ring           2-4         01460-76         2         Preload tube           2-5         01438-02         2         Guide ring           2-6         03314-12         2         Shaft extension           2-7         00338-76         2         O-ring           2-8         02366-08         2         Adjustment rod           2-9         21637-01         2         Shaft           2-10         01698-15         2         Needle           2-11         00438-31         2         O-ring           2-12         02322-01         2         Spring           2-13         21663-01         2         Guide sleeve           2-14         21620-xx         Spacer         See Spec.card           2-15         21620-xx         Spacer         See Spec.card           2-16         21620-xx         Spacer         See Spec.card           2-19         00110-03         2         Bushing           2-20         00438-28         2         O-ring           2-21         21620-xx         2         Spacer                                                                                |      | 08790-10 | 2   | Spring                | or 04744-10   |
| 2-3         21669-01         4         Guide ring           2-4         01460-76         2         Preload tube           2-5         01438-02         2         Guide ring           2-6         03314-12         2         Shaft extension           2-7         00338-76         2         O-ring           2-8         02366-08         2         Adjustment rod           2-9         21637-01         2         Shaft           2-10         01698-15         2         Needle           2-11         00438-31         2         O-ring           2-12         02322-01         2         Spring           2-13         21663-01         2         Guide sleeve           2-14         21620-xx         Spacer         See Spec.card           2-15         21620-xx         Spacer         See Spec.card           2-16         21620-xx         Spacer         See Spec.card           2-17         01580-01         2         Bushing           2-19         00110-03         2         Bushing           2-20         00438-28         2         O-ring           2-21         21620-xx         2         Spacer                                                                                      |      | 08790-05 | 2   | Spring                | or 04744-05   |
| 2-4         01460-76         2         Preload tube           2-5         01438-02         2         Guide ring           2-6         03314-12         2         Shaft extension           2-7         00338-76         2         O-ring           2-8         02366-08         2         Adjustment rod           2-9         21637-01         2         Shaft           2-10         01698-15         2         Needle           2-11         00438-31         2         O-ring           2-12         02322-01         2         Spring           2-13         21663-01         2         Guide sleeve           2-14         21620-xx         Spacer         See Spec.card           2-15         21620-xx         Spacer         See Spec.card           2-16         21620-xx         Spacer         See Spec.card           2-17         01580-01         2         Bushing           2-19         00110-03         2         Bushing           2-20         00438-28         2         O-ring           2-21         21620-xx         4         Spacer         See Spec.card           2-22         21620-xx         2                                                                                  |      | 08790-11 | 2   | Spring                | or 04744-11   |
| 2-5 01438-02 2 Guide ring  2-6 03314-12 2 Shaft extension  2-7 00338-76 2 O-ring  2-8 02366-08 2 Adjustment rod  2-9 21637-01 2 Shaft  2-10 01698-15 2 Needle  2-11 00438-31 2 O-ring  2-12 02322-01 2 Spring  2-13 21663-01 2 Guide sleeve  2-14 21620-xx Spacer See Spec.card  2-15 21620-xx Spacer See Spec.card  2-16 21620-xx Spacer See Spec.card  2-17 01580-01 2 Bump rubber  2-18 21647-03 2 Seal head  2-19 00110-03 2 Bushing  2-20 00438-28 2 O-ring  2-21 21620-xx Spacer See Spec.card  2-22 21620-xx Spacer See Spec.card  2-23 21620-xx Spacer See Spec.card  2-24 01653-01 2 Sleeve top out spring  2-25 01585-01 2 Top out spring                                                                                                                                                                                                                                                                                                                                                                                                                                                                                                                                                             | 2-3  | 21669-01 | 4   | Guide ring            |               |
| 2-6         03314-12         2         Shaft extension           2-7         00338-76         2         O-ring           2-8         02366-08         2         Adjustment rod           2-9         21637-01         2         Shaft           2-10         01698-15         2         Needle           2-11         00438-31         2         O-ring           2-12         02322-01         2         Spring           2-13         21663-01         2         Guide sleeve           2-14         21620-xx         Spacer         See Spec.card           2-15         21620-xx         Spacer         See Spec.card           2-16         21620-xx         Spacer         See Spec.card           2-17         01580-01         2         Bump rubber           2-18         21647-03         2         Seal head           2-19         00110-03         2         Bushing           2-20         00438-28         2         O-ring           2-21         21620-xx         4         Spacer         See Spec.card           2-22         21620-xx         2         Spacer         See Spec.card           2-23         21620-                                                                         | 2-4  | 01460-76 | 2   | Preload tube          |               |
| 2-7         00338-76         2         O-ring           2-8         02366-08         2         Adjustment rod           2-9         21637-01         2         Shaft           2-10         01698-15         2         Needle           2-11         00438-31         2         O-ring           2-12         02322-01         2         Spring           2-13         21663-01         2         Guide sleeve           2-14         21620-xx         Spacer         See Spec.card           2-15         21620-xx         Spacer         See Spec.card           2-16         21620-xx         Spacer         See Spec.card           2-17         01580-01         2         Bump rubber           2-18         21647-03         2         Seal head           2-19         00110-03         2         Bushing           2-20         00438-28         2         O-ring           2-21         21620-xx         4         Spacer         See Spec.card           2-22         21620-xx         2         Spacer         See Spec.card           2-23         21620-xx         2         Spacer         See Spec.card           2-24<                                                                         | 2-5  | 01438-02 | 2   | Guide ring            |               |
| 2-8 02366-08 2 Adjustment rod  2-9 21637-01 2 Shaft  2-10 01698-15 2 Needle  2-11 00438-31 2 O-ring  2-12 02322-01 2 Spring  2-13 21663-01 2 Guide sleeve  2-14 21620-xx Spacer See Spec.card  2-15 21620-xx Spacer See Spec.card  2-16 21620-xx Spacer See Spec.card  2-17 01580-01 2 Bump rubber  2-18 21647-03 2 Seal head  2-19 00110-03 2 Bushing  2-20 00438-28 2 O-ring  2-21 21620-xx 4 Spacer See Spec.card  2-22 21620-xx 2 Spacer See Spec.card  2-23 21620-xx 2 Spacer See Spec.card  2-24 01653-01 2 Sleeve top out spring  2-25 01585-01 2 Top out spring                                                                                                                                                                                                                                                                                                                                                                                                                                                                                                                                                                                                                                         | 2-6  | 03314-12 | 2   | Shaft extension       |               |
| 2-9       21637-01       2       Shaft         2-10       01698-15       2       Needle         2-11       00438-31       2       O-ring         2-12       02322-01       2       Spring         2-13       21663-01       2       Guide sleeve         2-14       21620-xx       Spacer       See Spec.card         2-15       21620-xx       Spacer       See Spec.card         2-16       21620-xx       Spacer       See Spec.card         2-17       01580-01       2       Bump rubber         2-18       21647-03       2       Seal head         2-19       00110-03       2       Bushing         2-20       00438-28       2       O-ring         2-21       21620-xx       4       Spacer       See Spec.card         2-22       21620-xx       2       Spacer       See Spec.card         2-23       21620-xx       2       Spacer       See Spec.card         2-24       01653-01       2       Sleeve top out spring         2-25       01585-01       2       Top out spring                                                                                                                                                                                                                    | 2-7  | 00338-76 | 2   | O-ring                |               |
| 2-10       01698-15       2       Needle         2-11       00438-31       2       O-ring         2-12       02322-01       2       Spring         2-13       21663-01       2       Guide sleeve         2-14       21620-xx       Spacer       See Spec.card         2-15       21620-xx       Spacer       See Spec.card         2-16       21620-xx       Spacer       See Spec.card         2-17       01580-01       2       Bump rubber         2-18       21647-03       2       Seal head         2-19       00110-03       2       Bushing         2-20       00438-28       2       O-ring         2-21       21620-xx       4       Spacer       See Spec.card         2-22       21620-xx       2       Spacer       See Spec.card         2-23       21620-xx       2       Spacer       See Spec.card         2-24       01653-01       2       Sleeve top out spring         2-25       01585-01       2       Top out spring                                                                                                                                                                                                                                                                   | 2-8  | 02366-08 | 2   | Adjustment rod        |               |
| 2-11       00438-31       2       O-ring         2-12       02322-01       2       Spring         2-13       21663-01       2       Guide sleeve         2-14       21620-xx       Spacer       See Spec.card         2-15       21620-xx       Spacer       See Spec.card         2-16       21620-xx       Spacer       See Spec.card         2-17       01580-01       2       Bump rubber         2-18       21647-03       2       Seal head         2-19       00110-03       2       Bushing         2-20       00438-28       2       O-ring         2-21       21620-xx       4       Spacer       See Spec.card         2-22       21620-xx       2       Spacer       See Spec.card         2-23       21620-xx       2       Spacer       See Spec.card         2-24       01653-01       2       Sleeve top out spring         2-25       01585-01       2       Top out spring                                                                                                                                                                                                                                                                                                                    | 2-9  | 21637-01 | 2   | Shaft                 |               |
| 2-12       02322-01       2       Spring         2-13       21663-01       2       Guide sleeve         2-14       21620-xx       Spacer       See Spec.card         2-15       21620-xx       Spacer       See Spec.card         2-16       21620-xx       Spacer       See Spec.card         2-17       01580-01       2       Bump rubber         2-18       21647-03       2       Seal head         2-19       00110-03       2       Bushing         2-20       00438-28       2       O-ring         2-21       21620-xx       4       Spacer       See Spec.card         2-22       21620-xx       2       Spacer       See Spec.card         2-23       21620-xx       2       Spacer       See Spec.card         2-24       01653-01       2       Sleeve top out spring         2-25       01585-01       2       Top out spring                                                                                                                                                                                                                                                                                                                                                                     | 2-10 | 01698-15 | 2   | Needle                |               |
| 2-13       21663-01       2       Guide sleeve         2-14       21620-xx       Spacer       See Spec.card         2-15       21620-xx       Spacer       See Spec.card         2-16       21620-xx       Spacer       See Spec.card         2-17       01580-01       2       Bump rubber         2-18       21647-03       2       Seal head         2-19       00110-03       2       Bushing         2-20       00438-28       2       O-ring         2-21       21620-xx       4       Spacer       See Spec.card         2-22       21620-xx       2       Spacer       See Spec.card         2-23       21620-xx       2       Spacer       See Spec.card         2-24       01653-01       2       Sleeve top out spring         2-25       01585-01       2       Top out spring                                                                                                                                                                                                                                                                                                                                                                                                                      | 2-11 | 00438-31 | 2   | O-ring                |               |
| 2-14         21620-xx         Spacer         See Spec.card           2-15         21620-xx         Spacer         See Spec.card           2-16         21620-xx         Spacer         See Spec.card           2-17         01580-01         2         Bump rubber           2-18         21647-03         2         Seal head           2-19         00110-03         2         Bushing           2-20         00438-28         2         O-ring           2-21         21620-xx         4         Spacer         See Spec.card           2-22         21620-xx         2         Spacer         See Spec.card           2-23         21620-xx         2         Spacer         See Spec.card           2-24         01653-01         2         Sleeve top out spring           2-25         01585-01         2         Top out spring                                                                                                                                                                                                                                                                                                                                                                         | 2-12 | 02322-01 | 2   | Spring                |               |
| 2-15         21620-xx         Spacer         See Spec.card           2-16         21620-xx         Spacer         See Spec.card           2-17         01580-01         2         Bump rubber           2-18         21647-03         2         Seal head           2-19         00110-03         2         Bushing           2-20         00438-28         2         O-ring           2-21         21620-xx         4         Spacer         See Spec.card           2-22         21620-xx         2         Spacer         See Spec.card           2-23         21620-xx         2         Spacer         See Spec.card           2-24         01653-01         2         Sleeve top out spring           2-25         01585-01         2         Top out spring                                                                                                                                                                                                                                                                                                                                                                                                                                              | 2-13 | 21663-01 | 2   | Guide sleeve          |               |
| 2-16         21620-xx         Spacer         See Spec.card           2-17         01580-01         2         Bump rubber           2-18         21647-03         2         Seal head           2-19         00110-03         2         Bushing           2-20         00438-28         2         O-ring           2-21         21620-xx         4         Spacer         See Spec.card           2-22         21620-xx         2         Spacer         See Spec.card           2-23         21620-xx         2         Spacer         See Spec.card           2-24         01653-01         2         Sleeve top out spring           2-25         01585-01         2         Top out spring                                                                                                                                                                                                                                                                                                                                                                                                                                                                                                                   | 2-14 | 21620-xx |     | Spacer                | See Spec.card |
| 2-17       01580-01       2       Bump rubber         2-18       21647-03       2       Seal head         2-19       00110-03       2       Bushing         2-20       00438-28       2       O-ring         2-21       21620-xx       4       Spacer       See Spec.card         2-22       21620-xx       2       Spacer       See Spec.card         2-23       21620-xx       2       Spacer       See Spec.card         2-24       01653-01       2       Sleeve top out spring         2-25       01585-01       2       Top out spring                                                                                                                                                                                                                                                                                                                                                                                                                                                                                                                                                                                                                                                                    | 2-15 | 21620-xx |     | Spacer                | See Spec.card |
| 2-18       21647-03       2       Seal head         2-19       00110-03       2       Bushing         2-20       00438-28       2       O-ring         2-21       21620-xx       4       Spacer       See Spec.card         2-22       21620-xx       2       Spacer       See Spec.card         2-23       21620-xx       2       Spacer       See Spec.card         2-24       01653-01       2       Sleeve top out spring         2-25       01585-01       2       Top out spring                                                                                                                                                                                                                                                                                                                                                                                                                                                                                                                                                                                                                                                                                                                          | 2-16 | 21620-xx |     | Spacer                | See Spec.card |
| 2-19       00110-03       2       Bushing         2-20       00438-28       2       O-ring         2-21       21620-xx       4       Spacer       See Spec.card         2-22       21620-xx       2       Spacer       See Spec.card         2-23       21620-xx       2       Spacer       See Spec.card         2-24       01653-01       2       Sleeve top out spring         2-25       01585-01       2       Top out spring                                                                                                                                                                                                                                                                                                                                                                                                                                                                                                                                                                                                                                                                                                                                                                              | 2-17 | 01580-01 | 2   | Bump rubber           |               |
| 2-20     00438-28     2     O-ring       2-21     21620-xx     4     Spacer     See Spec.card       2-22     21620-xx     2     Spacer     See Spec.card       2-23     21620-xx     2     Spacer     See Spec.card       2-24     01653-01     2     Sleeve top out spring       2-25     01585-01     2     Top out spring                                                                                                                                                                                                                                                                                                                                                                                                                                                                                                                                                                                                                                                                                                                                                                                                                                                                                    | 2-18 | 21647-03 | 2   | Seal head             |               |
| 2-21       21620-xx       4       Spacer       See Spec.card         2-22       21620-xx       2       Spacer       See Spec.card         2-23       21620-xx       2       Spacer       See Spec.card         2-24       01653-01       2       Sleeve top out spring         2-25       01585-01       2       Top out spring                                                                                                                                                                                                                                                                                                                                                                                                                                                                                                                                                                                                                                                                                                                                                                                                                                                                                 | 2-19 | 00110-03 | 2   | Bushing               |               |
| 2-22       21620-xx       2       Spacer       See Spec.card         2-23       21620-xx       2       Spacer       See Spec.card         2-24       01653-01       2       Sleeve top out spring         2-25       01585-01       2       Top out spring                                                                                                                                                                                                                                                                                                                                                                                                                                                                                                                                                                                                                                                                                                                                                                                                                                                                                                                                                      | 2-20 | 00438-28 | 2   | O-ring                |               |
| 2-23     21620-xx     2     Spacer     See Spec.card       2-24     01653-01     2     Sleeve top out spring       2-25     01585-01     2     Top out spring                                                                                                                                                                                                                                                                                                                                                                                                                                                                                                                                                                                                                                                                                                                                                                                                                                                                                                                                                                                                                                                   | 2-21 | 21620-xx | 4   | Spacer                | See Spec.card |
| 2-24 01653-01 2 Sleeve top out spring 2-25 01585-01 2 Top out spring                                                                                                                                                                                                                                                                                                                                                                                                                                                                                                                                                                                                                                                                                                                                                                                                                                                                                                                                                                                                                                                                                                                                            | 2-22 | 21620-xx | 2   | Spacer                | See Spec.card |
| 2-25 01585-01 2 Top out spring                                                                                                                                                                                                                                                                                                                                                                                                                                                                                                                                                                                                                                                                                                                                                                                                                                                                                                                                                                                                                                                                                                                                                                                  | 2-23 | 21620-xx | 2   | Spacer                | See Spec.card |
| 7 3                                                                                                                                                                                                                                                                                                                                                                                                                                                                                                                                                                                                                                                                                                                                                                                                                                                                                                                                                                                                                                                                                                                                                                                                             | 2-24 | 01653-01 | 2   | Sleeve top out spring |               |
| 2-26 01654-03 2 Piston holder                                                                                                                                                                                                                                                                                                                                                                                                                                                                                                                                                                                                                                                                                                                                                                                                                                                                                                                                                                                                                                                                                                                                                                                   | 2-25 | 01585-01 | 2   | Top out spring        |               |
|                                                                                                                                                                                                                                                                                                                                                                                                                                                                                                                                                                                                                                                                                                                                                                                                                                                                                                                                                                                                                                                                                                                                                                                                                 | 2-26 | 01654-03 | 2   | Piston holder         |               |