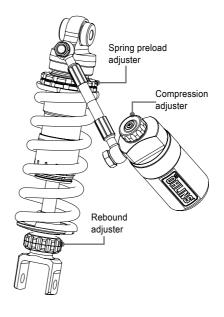

## **ADJUSTMENTS**

### **▲** Warning!

Before riding, always make sure that the basic settings made by Öhlins are according to recommended Set-up Data. Read about adjustments and setting up in the Öhlins Owner's Manual before you make any adjustments. Contact an Öhlins dealer if you have any questions about setting up.

Shock absorber data

## **SET-UP DATA**

#### Recommended set-up

# Spring

 Part No
 60282-03

 Free spring length
 155 mm

 Spring rate
 90 N/mm

 Preload adjustment range
 3mm-22mm

Öhlins products are subject to continuous improvement and development, therefore, although these instructions include the most up-to-date information available at the time of printing, minor updates may occur.