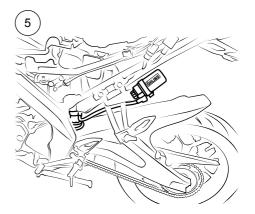

4

Install the steel plate bracket between the footpeg and the frame by the 2 screws 05404-16. Tighten as specified in the vehicle service manual.

5

Install the Öhlins shock absorber by tightening the lower and upper mounting screw at a torque value as specified in the vehicle service manual.

Fix the clamp bracket to the steel plate bracket by the 2 screws 01046-36.

Slide the reservoir into the clamp bracket, then tighten it.

Reverse all procedures.

This page intentionally left blank

This page intentionally left blank