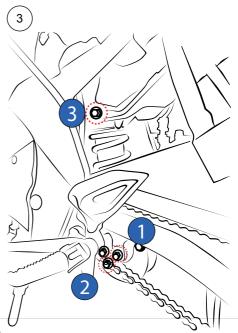

Remove the rear seat by using the ignition key. Make sure that the motorbike is in a stable position.

**2** Take off the footpeg by removing 2 screws.

**3** Take off the linkage by removing 1 screw (1). Remove the shock absorber by removing the upper and lower bolt (2,3).