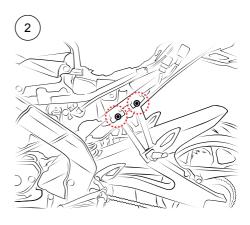

Remove the rear seat by using the ignition key. Make sure that the motorbike is in a stable position.

**2** Take off the footpeg by removing 2 screws.

**3** Take off the linkage by removing 1 screw (1). Remove the shock absorber by removing the upper and lower bolt (2,3).