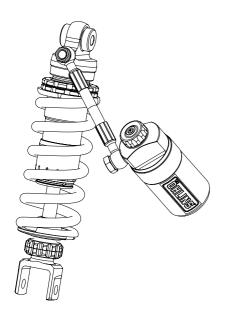

### • Note!

Please note that this image is a general representation of the product and may differ slightly from your product.

## **Shock Absorber for YAMAHA MT-15**