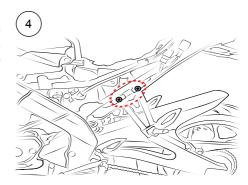

Remove the rear seat by using the ignition key. Make sure that the motorbike is in a stable position.

**2** Take off the footpeg by removing 2 screws.

**3** Take off the linkage by removing 1 screw (1). Remove the shock absorber by removing the upper and lower bolt (2,3).