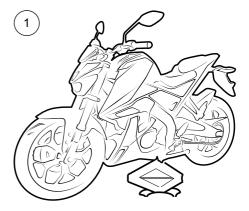

### Caution!

Ensure that all screws are tightened to the correct torque and that nothing fouls or restricts movement of the shock absorber when the suspension is fully compressed or extended.

Put the motorcycle on a work stand so that the rear wheel barely touch the ground.